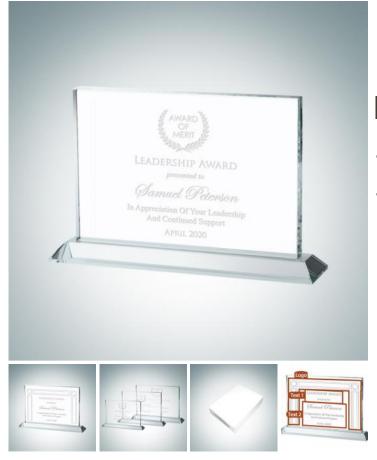

## Horizontal Rectangle Plaque with Base

Material: Clear Glass Personalizaiton Method: Sandblast Etch

| Size | SKU    | H x W x D            | Wt (IBs) | Price   |
|------|--------|----------------------|----------|---------|
| S    | 130021 | 4-1/2" x 7" x 1-5/8" | 4.0      | \$49.00 |
| Μ    | 130022 | 5-1/2" x 8" x 1-3/4" | 5.0      | \$59.00 |
| L    | 130023 | 6-1/2" x 9" x 2"     | 6.0      | \$69.00 |

## Description

This is a great award for any corporate recognition events. It offers ample room to engrave the recipient's name, company logo, and any desired message. Recognize an employee's outstanding leadership or accomplishment with this award.